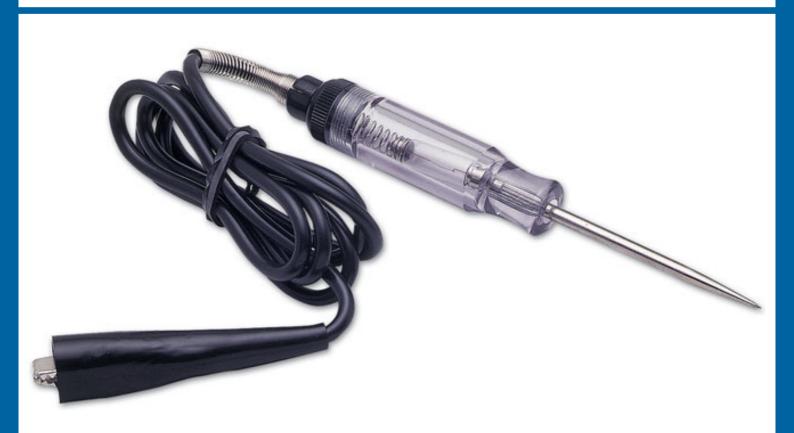

## Heavy Duty Circuit Tester 6 - 24V

Suitable for testing faulty lights and short circuits on starters, alternators, cooling and heating components, radios and relays.

## **Additional Information**

- Suitable for 6 24V systems.
- Features include 150cm (5ft) long lead, cable protector.
- CE, UKCA & RoHS compliant.
- Spare bulbs available Laser Part No. 2957 (pack of 2).
- · For automotive use only.